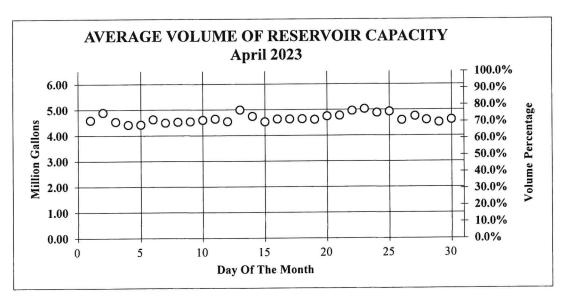

#### **Emergency and Fire Report:**

Presented at the second board meeting of the month.

General Manager, Brian Laddusaw reiterated the email he sent out earlier in the week regarding a state water project, Agriculture Inspection Trip. WMWD is coordinating the tour and they are making available one (1) spot per agency. WMWD will cover the costs. It was agreed that Director Murphy will attend the tour.