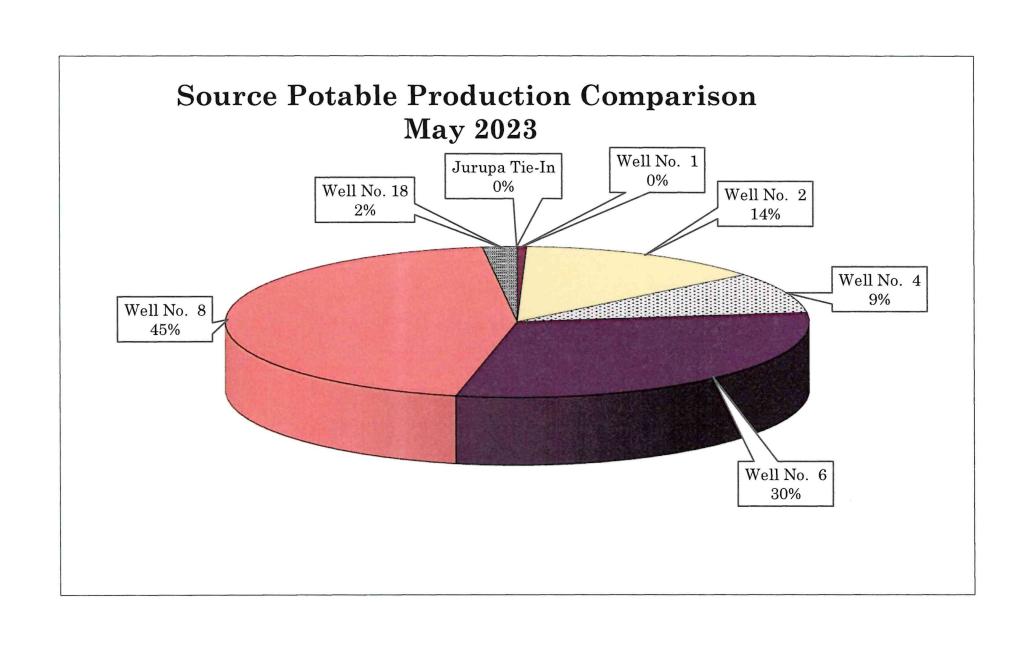

| 0.000  | 17.028  | 10.927     | 37.848     | 0.668    | 55.660     | 2.364    | 0.000    | 0.000   | 11.986   | 0.000    | 0.491     | 124.495      | 12.477  | 136.972      |





Max Production

1171.4 AF

Monthly Production

579.3 AF

Reserve Production

592.1 AF

**ACRE FEET** 

1 Acre Foot = 43,560 Cubic Feet = 325,829 Gallons









Wastewater Prod



## RUBIDOUX COMMUNITY SERVICES DISTRICT Reservior Capacity Report

|           | ATKINSON  | SYSTEM    | HUNTER   | SYSTEM    | WATER      | PERCENTAGE |
|-----------|-----------|-----------|----------|-----------|------------|------------|
| CAPACITY  | 2,000,000 | 3,000,000 | 425,000  | 1,000,000 | AVAILABLE  | OF TOTAL   |
| DATE      | ATKINSON  | WATSON    | HUNTER 1 | PERRONE   | (Gallons)* | CAPACITY   |
| 5/1/2023  | 73.0      | 70.5      | 75.5     | 75.8      | 4,653,935  | 72.4%      |
| 5/2/2023  | 70.9      | 67.9      | 80.7     | 79.7      | 4,594,908  | 71.5%      |
| 5/3/2023  | 69.6      | 66.9      | 77.6     | 76.3      | 4,490,626  | 69.9%      |
| 5/4/2023  | 68.3      | 65.9      | 79.4     | 77.5      | 4,456,645  | 69.4%      |
| 5/5/2023