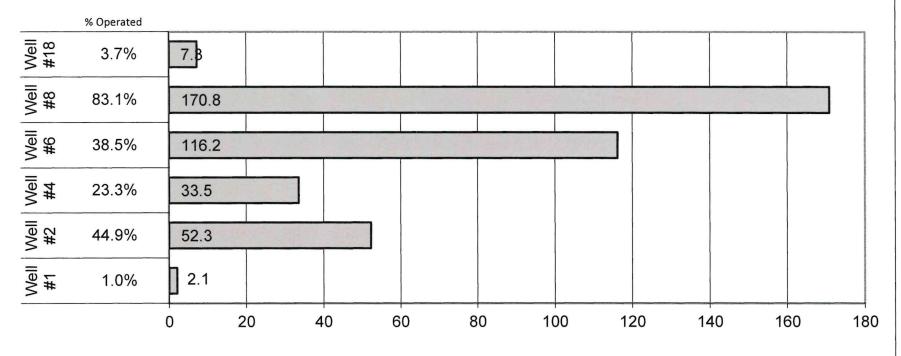

| 0.000  | 17.028  | 10.927     | 37.848     | 0.668    | 55.660     | 2.364    | 0.000    | 0.000   | 11.986   | 0.000    | 0.491     | 124.495      | 12.477  | 136.972      |





Max Production

1171.4 AF

Monthly Production

579.3 AF

Reserve Production

592.1 AF

**ACRE FEET** 

1 Acre Foot = 43,560 Cubic Feet = 325,829 Gallons









Wastewater Prod



## RUBIDOUX COMMUNITY SERVICES DISTRICT Reservior Capacity Report

|           | ATKINSON  | SYSTEM    | HUNTER   | SYSTEM    | WATER      | PERCENTAGE |
|-----------|-----------|-----------|----------|-----------|------------|------------|
| CAPACITY  | 2,000,000 | 3,000,000 | 425,000  | 1,000,000 | AVAILABLE  | OF TOTAL   |
| DATE      | ATKINSON  | WATSON    | HUNTER 1 | PERRONE   | (Gallons)* | CAPACITY   |
| 5/1/2023  | 73.0      | 70.5      | 75.5     | 75.8      | 4,653,935  | 72.4%      |
| 5/2/2023  | 70.9      | 67.9      | 80.7     | 79.7      | 4,594,908  | 71.5%      |
| 5/3/2023  | 69.6      | 66