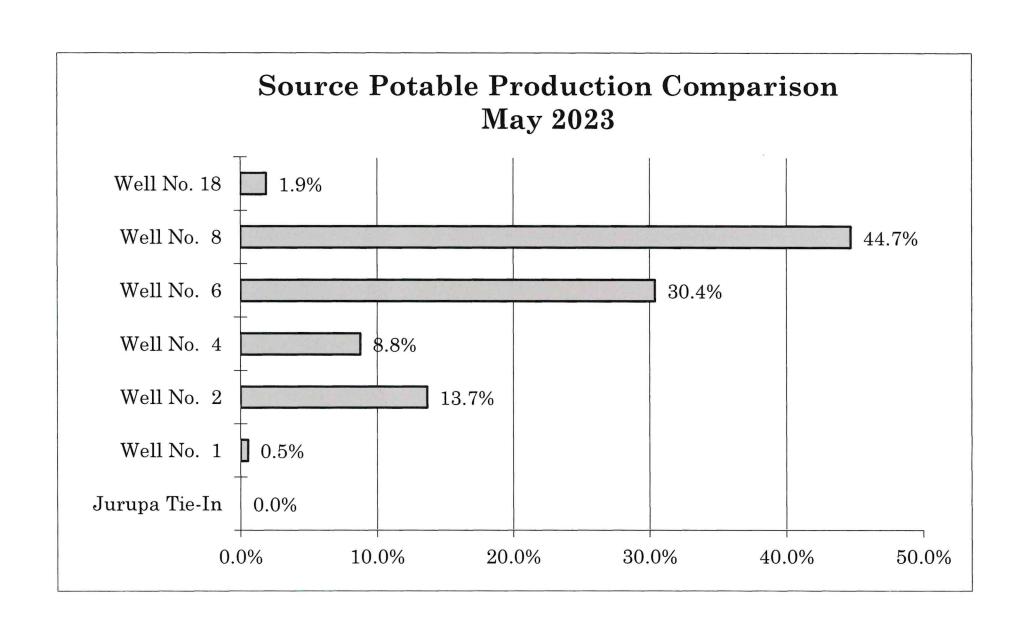

| 0.000  | 17.028  | 10.927     | 37.848     | 0.668    | 55.660     | 2.364    | 0.000    | 0.000   | 11.986   | 0.000    | 0.491     | 124.495      | 12.477  | 136.972      |





Max Production

1171.4 AF

Monthly Production

579.3 AF

Reserve Production

592.1 AF

**ACRE FEET** 

1 Acre Foot = 43,560 Cubic Feet = 325,829 Gallons









Wastewater Prod



## RUBIDOUX COMMUNITY SERVICES DISTRICT Reservior Capacity Report

|           | ATKINSON  | SYSTEM    | HUNTER   | SYSTEM    | WATER      | PERCENTAGE |
|-----------|-----------|-----------|----------|-----------|------------|------------|
| CAPACITY  | 2,000,000 | 3,000,000 | 425,000  | 1,000,000 | AVAILABLE  | OF TOTAL   |
| DATE      | ATKINSON  | WATSON    | HUNTER 1 | PERRONE   | (Gallons)* | CAPACITY   |
| 5/1/2023  | 73.0      | 70.5      | 75.5     | 75.8      | 4,653,935  | 72.4%      |
| 5/2/2023  | 70.9      | 67.9      | 80.7     | 79.7      | 4,594,908  | 71.5%      |
| 5/3/2023  | 69.6      | 66.9      | 77.6     | 76.3      | 4,490,626  | 69.9%      |
| 5/4/2023  | 68.3      | 65.9      | 79.4     | 77.5      | 4,456,645  | 69.4%      |
| 5/5/2023