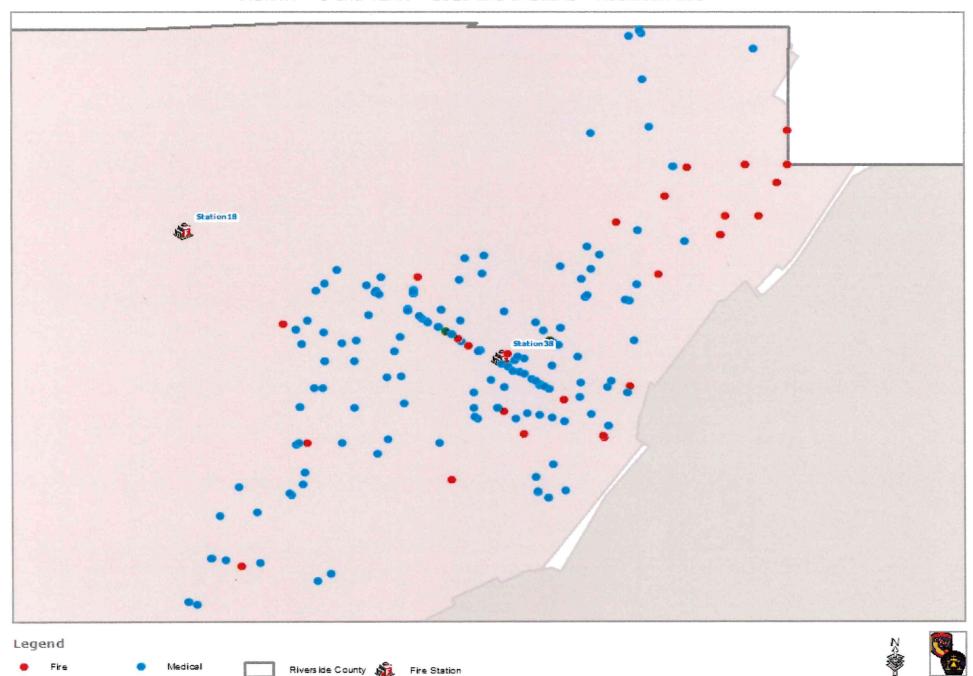

----------|----------------|
| False Alarm           | 24                          | 24             |
| Medical               | 176                         | 176            |
| Other Fire            | 8                           | 8              |
| Public Service Assist | 7                           | 7              |
| Ringing Alarm         | 2                           | 2              |
| Standby               | 2                           | 2              |
| Traffic Collision     | 26                          | 26             |
| Vehicle Fire          | 1                           | Rest 4 A.P.    |
| Wildland Fire         | 8                           | 8              |
| Total                 | 254                         | 254            |

Last Updated 6/6/2023 2:4

Page 5 of €



Page 6 of 6

Riverside County Fire GIS

Casinos

Reservations

Haz Mat

Last Updated 6/6/2023 2:4

**PSA** 

12. PUBLIC HEARING – Consideration to Adopt Resolution No. 2023-905, A Resolution Adjusting the Solid Waste Collection and Disposal Charges for Residential, Commercial, and Industrial Customers: DM 2023-55

#### **Rubidoux Community Services District**

#### **Board of Directors**

Bernard Murphy, President John Skerbelis, Vice-President Armando Muniz F. Forest Trowbridge Hank Trueba Jr.

General Manager Brian R. Laddusaw



Water Resource Management

**Refuse Collection** 

Street Lights

Fire / Emergency Services

Weed Abatement

#### **DIRECTORS MEMORANDUM 2023-55**

June 15, 2023

To: Rubidoux Community Services District

Board of Directors

Subject: PUBLIC PROTEST HEARING – C