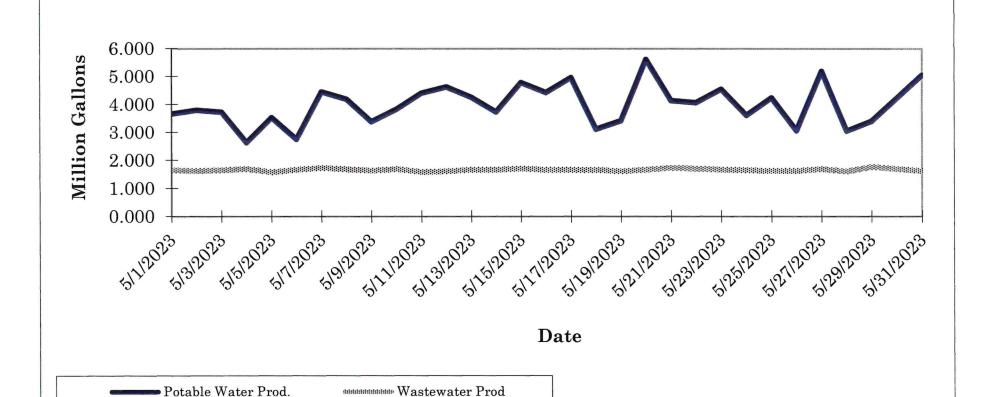

| 0.000  | 17.028  | 10.927     | 37.848     | 0.668    | 55.660     | 2.364    | 0.000    | 0.000   | 11.986   | 0.000    | 0.491     | 124.495      | 12.477  | 136.972      |





Max Production

1171.4 AF

Monthly Production

579.3 AF

Reserve Production

592.1 AF

**ACRE FEET** 

1 Acre Foot = 43,560 Cubic Feet = 325,829 Gallons









Wastewater Prod



## RUBIDOUX COMMUNITY SERVICES DISTRICT Reservior Capacity Report

|           | ATKINSON  | SYSTEM    | HUNTER   | SYSTEM    | WATER      | PERCENTAGE |
|-----------|-----------|-----------|----------|-----------|------------|------------|
| CAPACITY  | 2,000,000 | 3,000,000 | 425,000  | 1,000,000 | AVAILABLE  | OF TOTAL   |
| DATE      | ATKINSON  | WATSON    | HUNTER 1 | PERRONE   | (Gallons)* | CAPACITY   |
| 5/1/2023  | 73.0      | 70.5      | 75.5     | 75.8      | 4,653,935  | 72.4%      |
| 5/2/2023  | 70.9      | 67.9      | 80.7     | 79.7      | 4,594,908  | 71.5%      |
| 5/3/2023  | 69.6      | 66.9      | 77.6     | 76.3      | 4,490,626  | 69.9%      |
| 5/4/2023  | 68.3      | 65.9      | 79.4     | 77.5      | 4,456,645  | 69.4%      |
| 5/5/2023  | 70