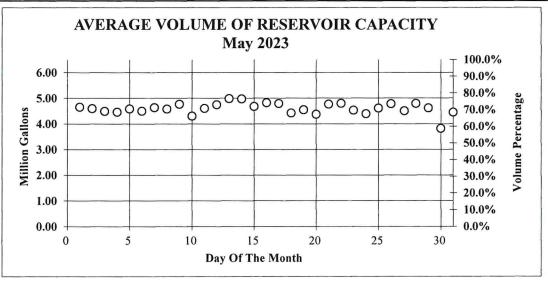

| 70.4%      |
| 5/24/2023 | 65.3      | 64.7      | 79.7     | 80.6      | 4,391,857  | 68.4%      |
| 5/25/2023 | 70.7      | 68.6      | 78.2     | 80.4      | 4,609,295  | 71.7%      |
| 5/26/2023 | 73.7      | 70.6      | 82.4     | 83.3      | 4,776,205  | 74.3%      |
| 5/27/2023 | 70.9      | 68.8      | 72.9     | 71.5      | 4,505,040  | 70.1%      |
| 5/28/2023 | 76.1      | 72.6      | 76.9     | 76.3      | 4,787,398  | 74.5%      |
| 5/29/2023 | 73.7      | 70.7      | 73.3     | 70.7      | 4,612,865  | 71.8%      |
| 5/30/2023 | 59.4      | 60.2      | 72.4     | 51.5      | 3,818,046  | 59.4%      |
| 5/31/2023 | 68.8      | 67.4      | 75.1     | 73.1      | 4,448,538  | 69.2%      |
|           |           |           |          |           |            |            |



<sup>\*</sup> The total capacity of all District reservoirs is 6,425,000 gallons.



#### Riverside County Fire Department Office of the Fire Marshal

Rubidoux Community Services District 3590 Rubidoux Blvd Rubidoux, CA 92509 Bus (951) 684-7580



## Monthly Activity Report May 2023

| Activity                                                                    | Total |
|-----------------------------------------------------------------------------|-------|
| Total Number of Plan Reviews Completed                                      | 0     |
| Plan Review Turnaround Time (Goal is 15 Days)                               | 0     |
| Total Number of Construction Inspections Conducted                          | 0     |
| Inspection Turnaround Time (Goal is within 3 Days of Contact)