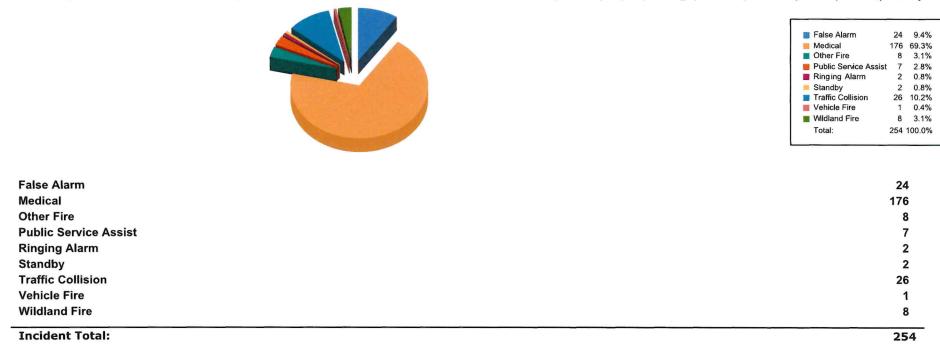

|
| 244                               | 258                                                         |
| 239                               | 254                                                         |
|                                   | 224<br>187<br>237<br>267<br>216<br>265<br>247<br>218<br>244 |

#### **CAL FIRE/Riverside County Fire Department**

#### **Emergency Incident Statistics**



**Bill Weiser** 

**Fire Chief** 

6/6/2023

**Report Provided By: Riverside County Fire Department** 

**Communications and Technology Division** 

**GIS Section** 

Please refer to Map and Incident by Battalion, Station, Jurisdiction

Incidents Reported for the month of May 2023 and Special District Rubidoux CSD And Both (Code 2, Alpha, Omega, Code 3, Charlie, Delta, Bravo, Echo)



#### Average Enroute to Onscene Time\*

Enroute Time = When a unit has been acknowledged as responding. Onscene Time = When a unit has been acknowledge as being on scene. For any other statistic outside Enroute to Onscene please contact the IT Help Desk at 951-940-6900

| <5 Minutes | +5 Minutes | +10 Minutes | +20 Minutes | Average | % 0 to 5 min |
|------------|------------|-------------|-------------|---------|--------------|
| 178        | 55         | 20          | 1           | 4.5     | 70.1%        |

\*CODE 3 and CODE 2 incidents are included in the total count of incidents and the average Enroute to Onscene Time.

Last Updated 6/6/2023 2:4

#### **Incidents by Battalion, Station and Jurisdiction**

|              |                            |                       | False<br>A