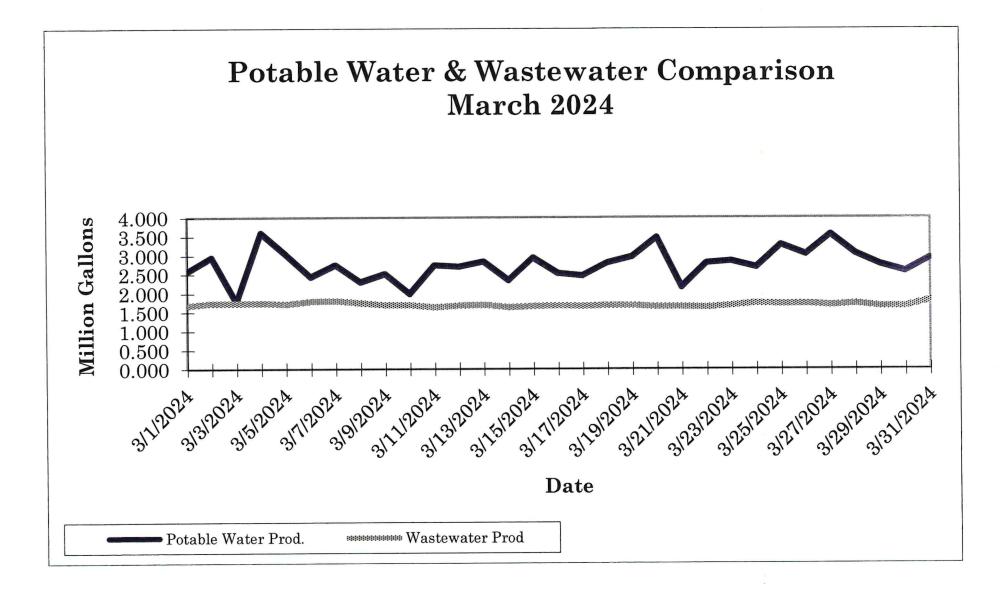

#### 7. <u>REPORTS</u>

- A. Operations Report (Second Meeting Each Month)
- B. Emergency and Incident Report (Second Meeting Each Month)

- C. General Manager and Staff Reports / Updates
- D. Committee Reports