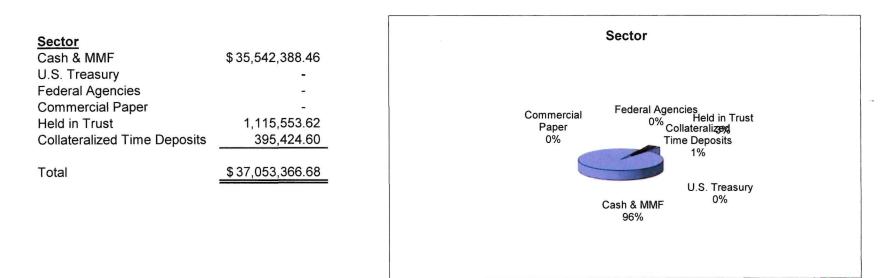

ENT & MONEY MARKET<br>LOCAL AGENCY INVESTMENT FUND (LAIF)<br>DEPOSITS HELD WITH FINANCIAL INSTITUTIONS |                      |     | 3,768,753.15<br>1,773,635.31 |           | 3,768,753.15<br>1,773,635.31 | -         | 3.15%<br>-     |
| ,        | Subtotals                                                                                                    |                      | \$3 | 5,542,388.46                 | \$3       | 5,542,388.46                 |           |                |
|          | GRAND TOTALS                                                                                                 |                      | \$3 | 7,053,366.68                 | \$3       | 7,053,366.68                 | -         |                |



## RCSD INVESTMENT PORTFOLIO FEBRUARY 29, 2024



# 6. CORRESPONDENCE AND RELATED INFORMATION

A. Article from Riverside Press-Enterprise – Sierra Nevada - Vital state snowpack above average SIERRA NEVADA

# Vital state snowpack above average

Strong El Niño helps head off snow drought; Mountains supply 30% of California's water



Anthony Burdock, left, and Andy Reising, water resources engineers, take a snow measurement in the Sierra Nevada on Tuesday. Andrew Nixon California Department of Water Resources

### **BY JOHN ANTCZAK**

#### THE ASSOCIATED PRESS

LOS ANGELES >> California has entered spring with an above-average mountain snowpack and major reservoirs in good shape for a second consecutive year, staving off immediate water supply concerns but not allaying drought worries in a warming world.

The California Department of Wate