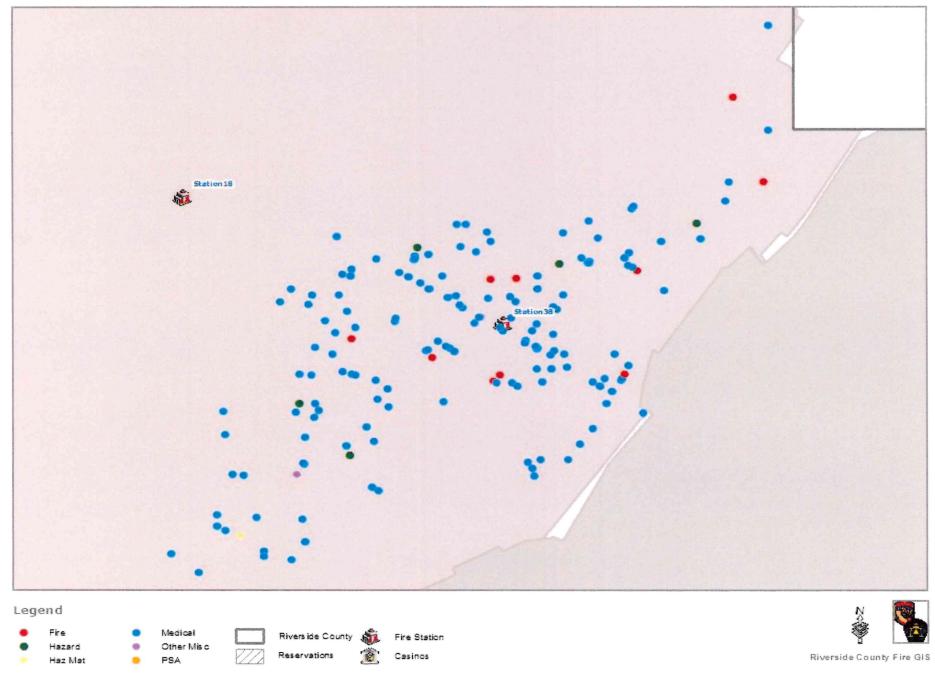

#### 7. <u>REPORTS</u>

- A. Operations Report (Second Meeting Each Month)
- B. Emergency and Incident Report (Second Meeting Each Month)

- C. General Manager and Staff Reports / Updates
- D. Committee Reports

# **ITEM 8. REPORTS**

- A. **Operations Report** (Second Meeting Each Month)
- B. Emergency and Incident Report (Second Meeting Each Month)

William Otterman, Chief, Fire Station 38