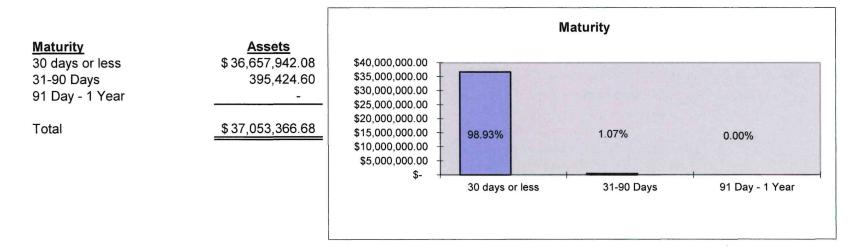

| -         |                |
| CASH EQ  | QUIVALENT & MONEY MARKET<br>LOCAL AGENCY INVESTMENT FUND (LAIF)<br>DEPOSITS HELD WITH FINANCIAL INSTITUTIONS |                      |     | 3,768,753.15<br>1,773,635.31 |           | 3,768,753.15<br>1,773,635.31 | -         | 3.15%<br>-     |
| ,        | Subtotals                                                                                                    |                      | \$3 | 5,542,388.46                 | \$3       | 5,542,388.46                 |           |                |
|          | GRAND TOTALS                                                                                                 |                      | \$3 | 7,053,366.68                 | \$3       | 7,053,366.68                 | -         |                |



## RCSD INVESTMENT PORTFOLIO FEBRUARY 29, 2024



# 6. CORRESPONDENCE AND RELATED INFORMATION

A. Article from Riverside Press-Enterprise – Sierra Nevada - Vital state snowpack above average SIERRA NEVADA

# Vital state snowpack above average

Strong El Niño helps head off snow drought; Mountains supply 30% of California's water



Anthony Burdock, left, and Andy Reising, water resources engineers, take a snow measurement in the Sierra Nevada on Tuesday. Andrew Nixon California Department of Water Resources

### **BY JOHN ANTCZAK**

#### THE ASSOCIATED PRESS

LOS ANGELES >> California has entered spring with an above-average mountain snowpack and major reservoirs in good shape for a second consecutive year, staving off immediate water supply concerns but not allaying drought worries in a