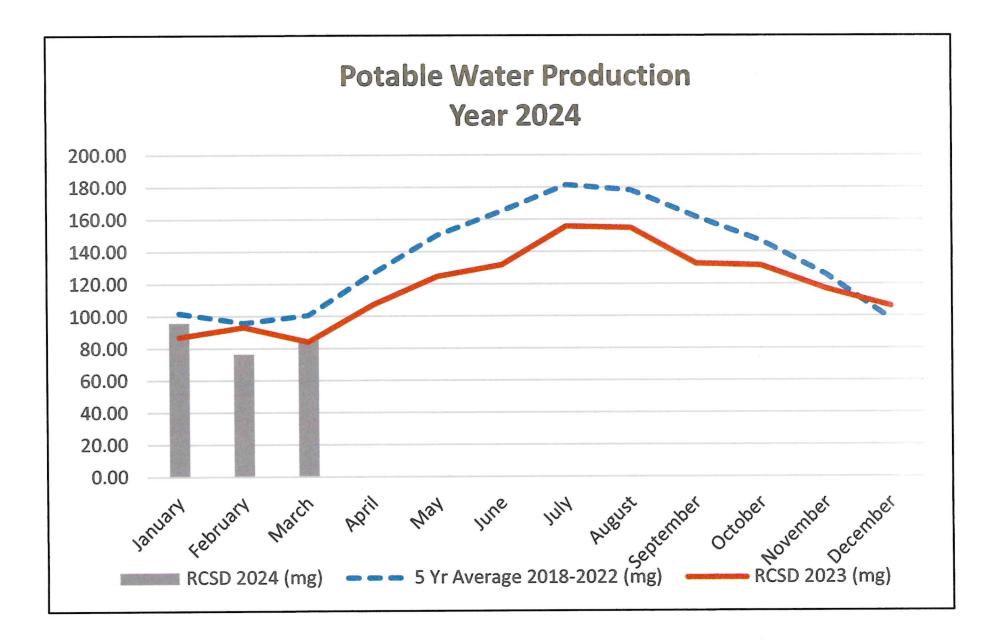

#### 7. <u>REPORTS</u>

- A. Operations Report (Second Meeting Each Month)
- B. Emergency and Incident Report (Second Meeting Each Month)

- C. General Manager and Staff Reports / Updates
- D. Committee Reports

# **ITEM 8. REPORTS**

- A. **Operations Report** (Second Meeting Each Month)
- B. Emergency and Incident Report (Second Meeting Each Month)