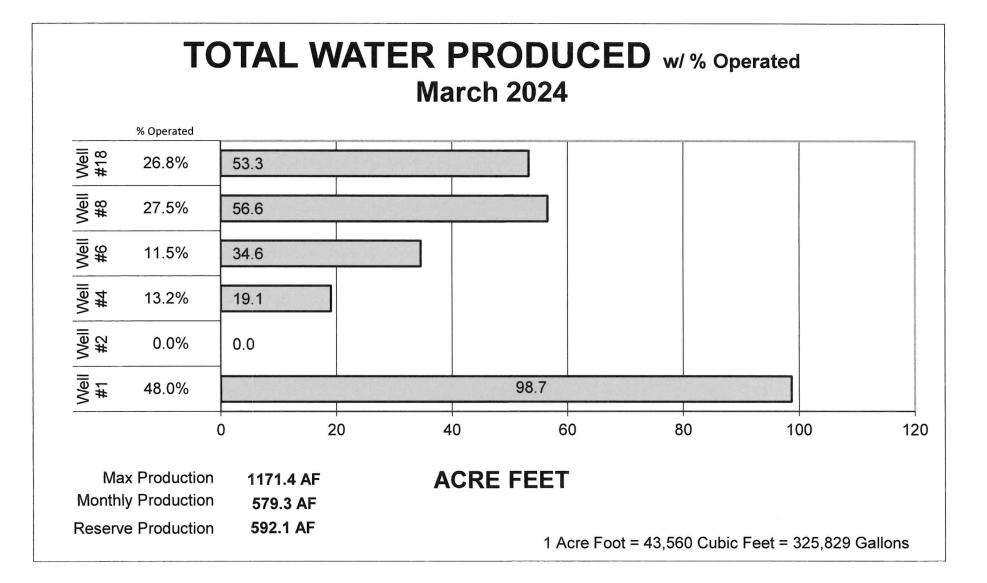

#### 7. <u>REPORTS</u>

- A. Operations Report (Second Meeting Each Month)
- B. Emergency and Incident Report (Second Meeting Each Month)

- C. General Manager and Staff Reports / Updates
- D. Committee Reports