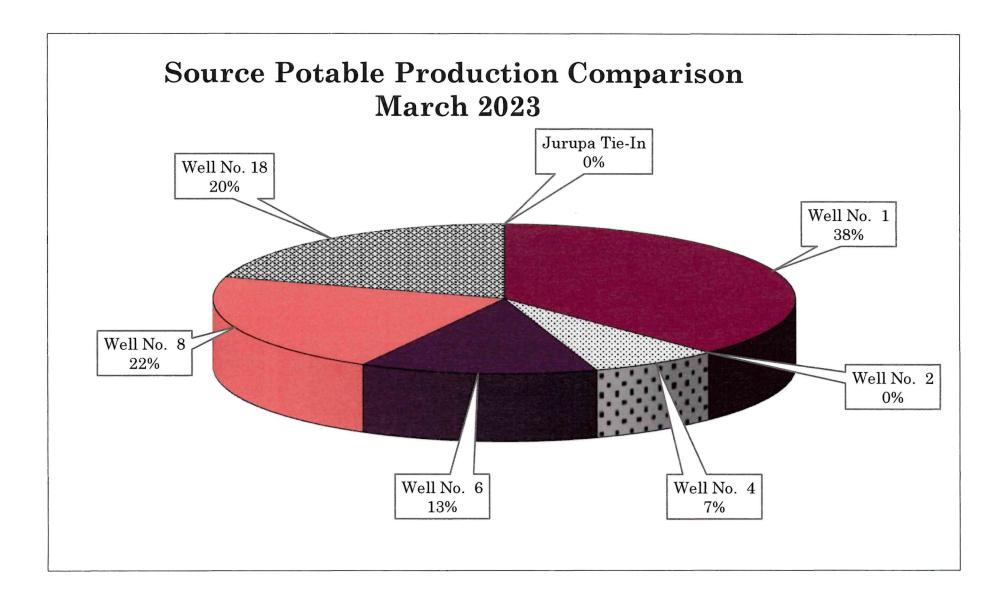

#### 7. <u>REPORTS</u>

- A. Operations Report (Second Meeting Each Month)
- B. Emergency and Incident Report (Second Meeting Each Month)

- C. General Manager and Staff Reports / Updates
- D. Committee Reports