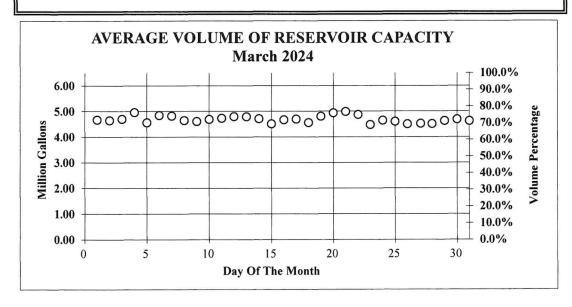

#### 7. <u>REPORTS</u>

- A. Operations Report (Second Meeting Each Month)
- B. Emergency and Incident Report (Second Meeting Each Month)

- C. General Manager and Staff Reports / Updates
- D. Committee Reports

# **ITEM 8. REPORTS**

- A. **Operations Report** (Second Meeting Each Month)
- B. Emergency and Incident Report (Second Meeting Each Month)