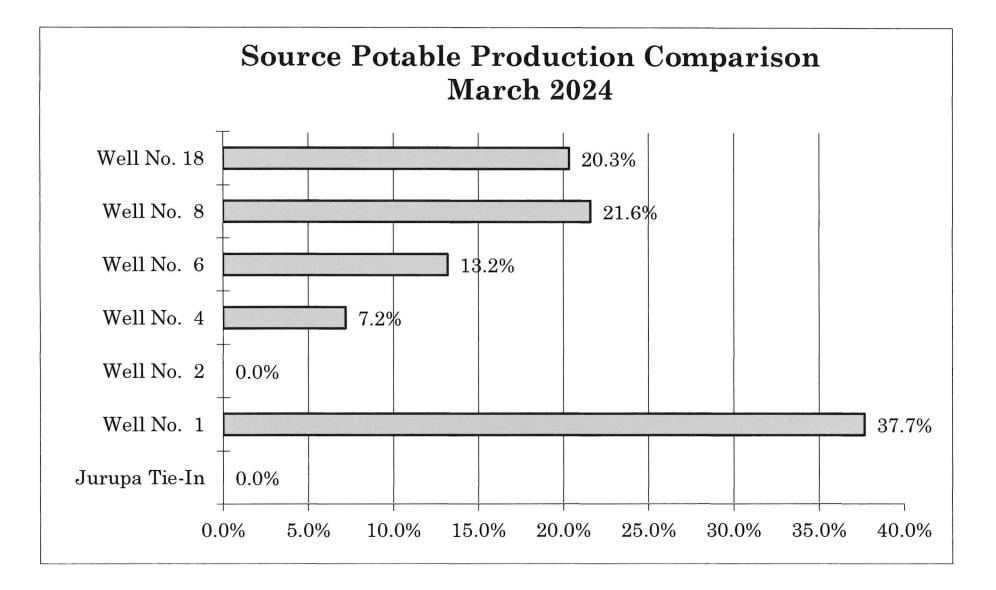

#### 7. <u>REPORTS</u>

- A. Operations Report (Second Meeting Each Month)
- B. Emergency and Incident Report (Second Meeting Each Month)

- C. General Manager and Staff Reports / Updates
- D. Committee Reports