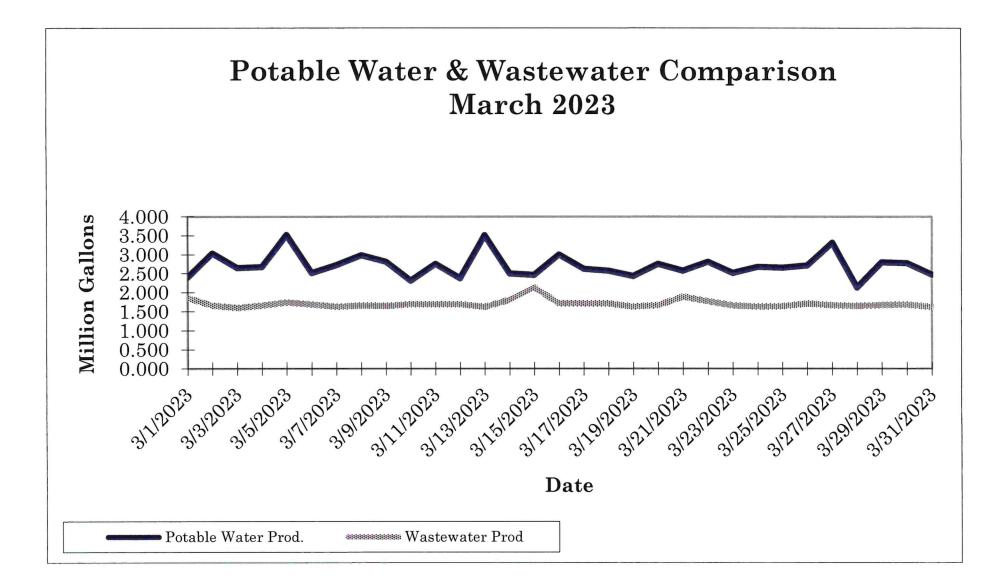

#### **ITEM 15. Directors Comments**

Director Murphy stated that sewer treatment is going to go up more than had been expected. There will need to be a Closed Session meeting regarding this item. He would like to schedule a Closed Session agenda item at 3:30 prior to the first or second Board Meeting in May.