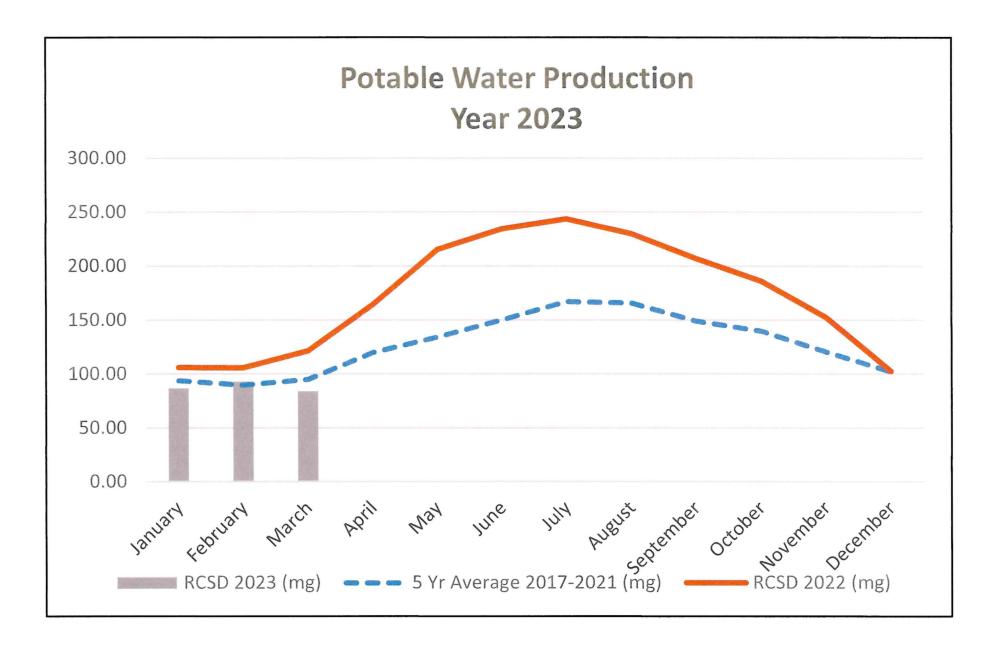

#### **ITEM 15. Directors Comments**

Director Murphy stated that sewer treatment is going to go up more than had been expected. There will need to be a Closed Session meeting regarding this item. He would like to schedule a Closed Session agenda item at 3:30 prior to the first or second Board Meeting in May.