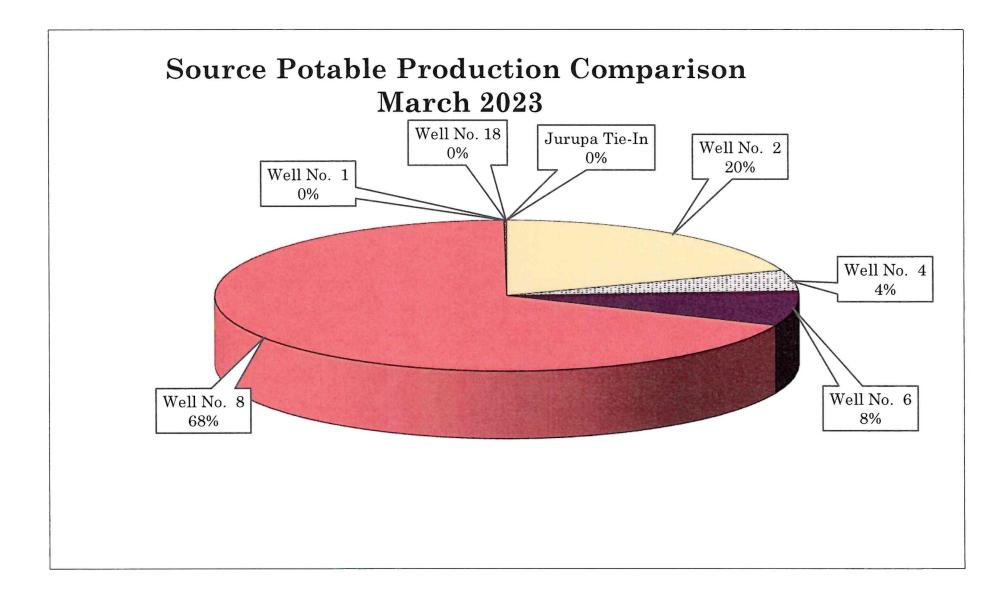

1) (1) (1) (1) |           |              | 120102 100 |              |
| 3/31/2023              | 0.00   | 0.57    | 0.00       | 0.09       | 0.00     | 1.81         | 0.00     | 0.00     | 0.00       | 0.00     | 0.00                                    | 0.00      | 2.47         | 0.00       | 2.47         |
| Subtotal               | 0.00   | 4.96    | 1.17       | 2.25       | 0.00     | 18.34        | 0.12     | 0.00     | 0.00       | 0.00     | 0.00                                    | 0.00      | 26.83        | 0.00       | 26.84        |
| TOTAL                  | 0.000  | 16.431  | 3.729      | 6.302      | 0.000    | 57.433       | 0.115    | 0.000    | 0.000      | 0.000    | 0.000                                   | 0.012     | 84.010       | 0.012      | 84.022       |











## RUBIDOUX COMMUNITY SERVICES DISTRICT Reservior Capacity Report

|           | ATKINSON  | SYSTEM    | HUNTER   | SYSTEM    | WATER      | PERCENTAGE |
|-----------|-----------|-----------|----------|-----------|------------|------------|
| CAPACITY  | 2,000,000 | 3,000,000 | 425,000  | 1,000,000 | AVAILABLE  | OF TOTAL   |
| DATE      | ATKINSON  | WATSON    | HUNTER 1 | PERRONE   | (Gallons)* | CAPACITY   |
| 3/1/2023  | 66.3      | 64.2      | 82.7     | 77.7      | 4,380,759  | 68.2%      |
| 3/2/2023  | 66.6      | 64.9      | 83.0     | 77.8      | 4,407,566  | 68.6%      |
| 3/3/2023  | 70.3      | 66.9      | 83.0     | 77.9      | 4,544,644  | 70.7%      |
| 3/4/2023  | 68.5      | 65.5      | 82.1     | 77.0      | 4,453,682  | 69.3%      |
| 3/5/2023  | 68.4      | 65.9