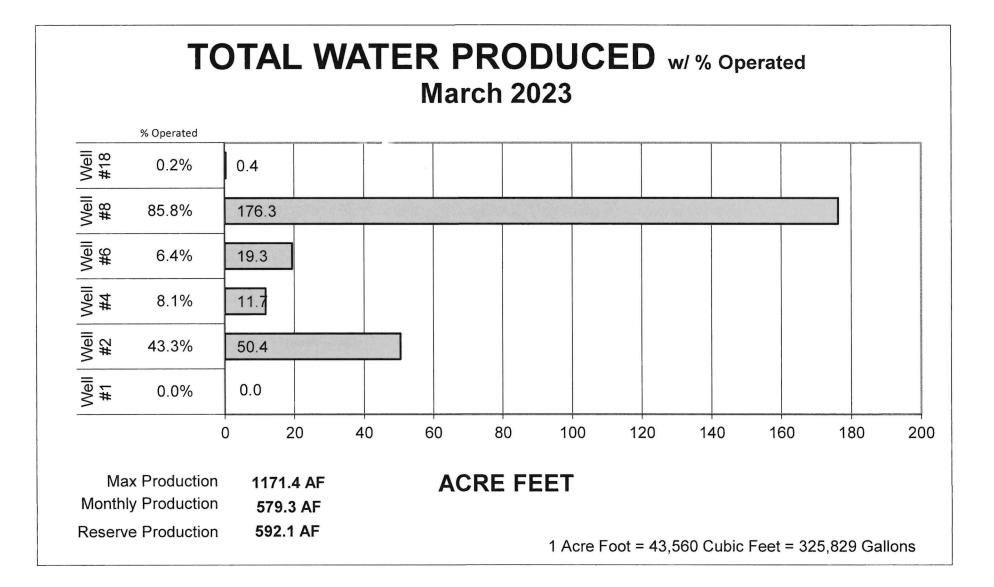

1) (1) (1) (1) (1) |           |              | 120102 100 |              |
| 3/31/2023              | 0.00   | 0.57    | 0.00       | 0.09       | 0.00     | 1.81         | 0.00     | 0.00     | 0.00       | 0.00     | 0.00                                    | 0.00      | 2.47         | 0.00       | 2.47         |
| Subtotal               | 0.00   | 4.96    | 1.17       | 2.25       | 0.00     | 18.34        | 0.12     | 0.00     | 0.00       | 0.00     | 0.00                                    | 0.00      | 26.83        | 0.00       | 26.84        |
| TOTAL                  | 0.000  | 16.431  | 3.729      | 6.302      | 0.000    | 57.433       | 0.115    | 0.000    | 0.000      | 0.000    | 0.000                                   | 0.012     | 84.010       | 0.012      | 84.022       |











## RUBIDOUX COMMUNITY SERVICES DISTRICT Reservior Capacity Report

|           | ATKINSON  | SYSTEM    | HUNTER   | SYSTEM    | WATER      | PERCENTAGE |
|-----------|-----------|-----------|----------|-----------|------------|------------|
| CAPACITY  | 2,000,000 | 3,000,000 | 425,000  | 1,000,000 | AVAILABLE  | OF TOTAL   |
| DATE      | ATKINSON  | WATSON    | HUNTER 1 | PERRONE   | (Gallons)* | CAPACITY   |
| 3/1/2023  | 66.3      | 64.2      | 82.7     | 77.7      | 4,380,759  | 68.2%      |
| 3/2/2023  | 66.6      | 64.9      | 83.0     | 77.8      | 4,407,566  | 68.6%      |
| 3/3/2023  | 70.3      | 66.9      | 83.0     | 77.9      | 4,544,644  | 70.7%      |
| 3/4/2023  | 68.5      | 65.5      | 82.1     | 77.0      | 4,453,682  | 69.3%      |
| 3/5/2023  | 68.4      | 6