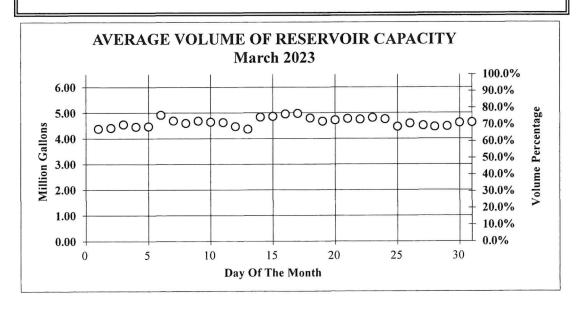

#### **ITEM 15. Directors Comments**

Director Murphy stated that sewer treatment is going to go up more than had been expected. There will need to be a Closed Session meeting regarding this item. He would like to schedule a Closed Session agenda item at 3:30 prior to the first or second Board Meeting in May.