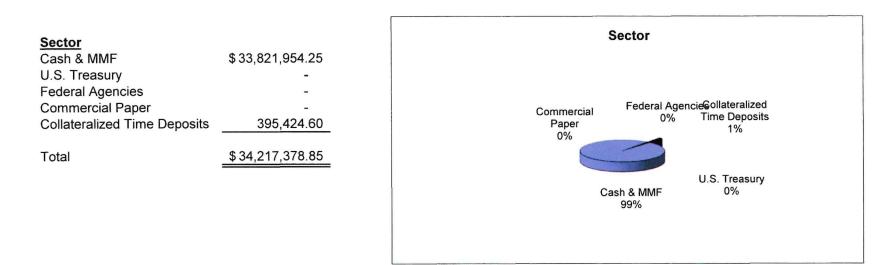

|
| 33,372,092.79<br>53,572.38 | LENT & MONEY MARKE<br>LAIF<br>CHECK-PPBI-Fire- Prop<br>SAFEKEEPING | -                    | \$33,372,092.79<br>53,572.38<br>396,289.08 | \$33,372,092.79<br>53,572.38<br>396,289.08 | -                | 2.83           |
|                            | Subtotals                                                          |                      | 33,821,954.25                              | 33,821,954.25                              | -                |                |
|                            | GRAND TOTALS                                                       |                      | \$34,217,378.85                            | \$34,217,378.85                            | -                |                |

#### RCSD Investment Portfolio March 31, 2023





11. Consider Professional Services Contract for General Engineering Consulting with Leppa, LLC: DM 2023-41

# **Rubidoux Community Services District**



To: Rubidoux Community Services District Board of Directors

Subject: Consider Professional Services Contract for General Engineering Consulting with Leppa, LLC

# **BACKGROUND:**

Staff desires sound input on the background of several issues important to the District and has reached out to former General Manager (GM) Steve Appel for assistance. Steve Appel's 25 years as Assistant General Manager (AGM) at the District and Subsequent service as the GM gives him the institutional knowledge from which current management can benefit greatly. Staff requested a proposal from Mr. Appel to assist in gaining better knowledge of these issues and