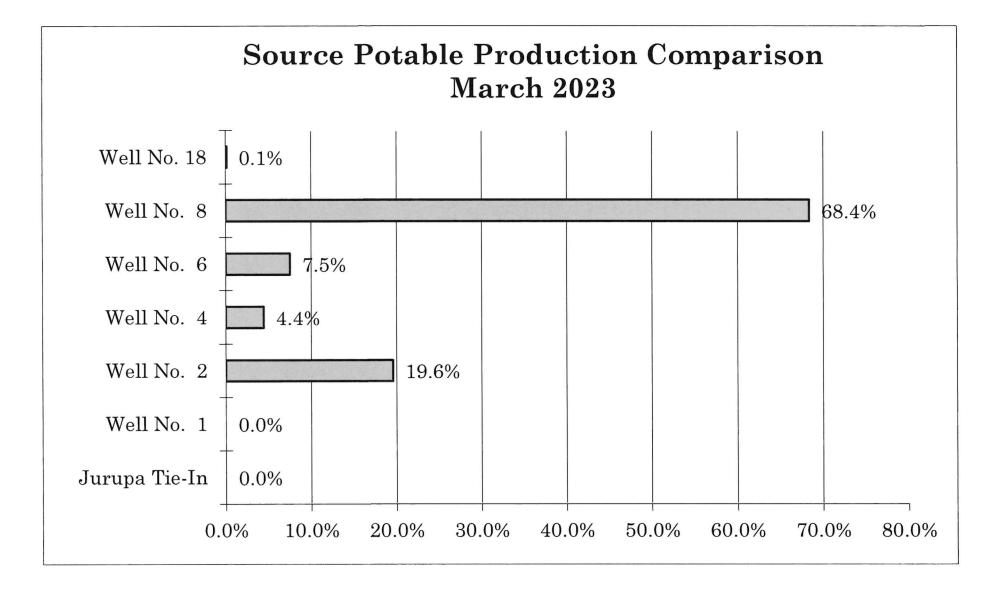

(1) (1) (1) (1) |           |              | 120102 100 |              |
| 3/31/2023              | 0.00   | 0.57    | 0.00       | 0.09       | 0.00     | 1.81         | 0.00     | 0.00     | 0.00       | 0.00     | 0.00                                    | 0.00      | 2.47         | 0.00       | 2.47         |
| Subtotal               | 0.00   | 4.96    | 1.17       | 2.25       | 0.00     | 18.34        | 0.12     | 0.00     | 0.00       | 0.00     | 0.00                                    | 0.00      | 26.83        | 0.00       | 26.84        |
| TOTAL                  | 0.000  | 16.431  | 3.729      | 6.302      | 0.000    | 57.433       | 0.115    | 0.000    | 0.000      | 0.000    | 0.000                                   | 0.012     | 84.010       | 0.012      | 84.022       |











## RUBIDOUX COMMUNITY SERVICES DISTRICT Reservior Capacity Report

|           | ATKINSON  | SYSTEM    | HUNTER   | SYSTEM    | WATER      | PERCENTAGE |
|-----------|-----------|-----------|----------|-----------|------------|------------|
| CAPACITY  | 2,000,000 | 3,000,000 | 425,000  | 1,000,000 | AVAILABLE  | OF TOTAL   |
| DATE      | ATKINSON  | WATSON    | HUNTER 1 | PERRONE   | (Gallons)* | CAPACITY   |
| 3/1/2023  | 66.3      | 64.2      | 82.7     | 77.7      | 4,380,759  | 68.2%      |
| 3/2/2023  | 66.6      | 64.9      | 83.0     | 77.8      | 4,407,566  | 68.6%      |
| 3/3/2023  | 70.3      | 66.9      | 83.0     | 77.9      | 4,544,644  | 70.7%      |
| 3/4/2023  | 68.5      | 65.5      | 82.1     | 77.0      | 4,453,682  | 69.3%      |
| 3/5/2023  | 68.4      | 65.